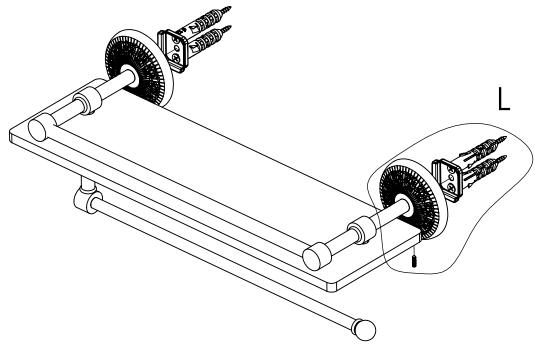

#### **Step 2:** Attach Bracket to Mounting Plate.

Place bracket on mounting plate and secure by tightening set screw as shown below.

### **PERSPECTIVE**