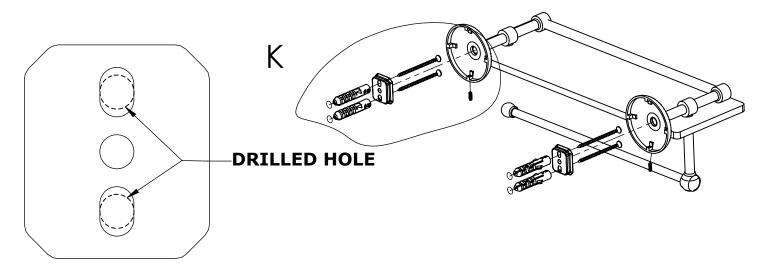

#### Step 1: Drill holes in Wall for screw anchors and attach Mounting Plate to Wall

Determine your desired location for installation and make a mark for the location of the mounting plate. Remove mounting plate from backplate by loosening set screw in backplate as pictured below. Place center hole of mounting plate over mark made above. Make 2 marks where mounting screws will be placed as shown below. Drill hole at each of the marks. (You may substitute other style mounting anchors or screws if desired). Place anchors into the holes made. Place mounting plate over holes and secure to mounting surface using screws as shown below.

### **PERSPECTIVE**