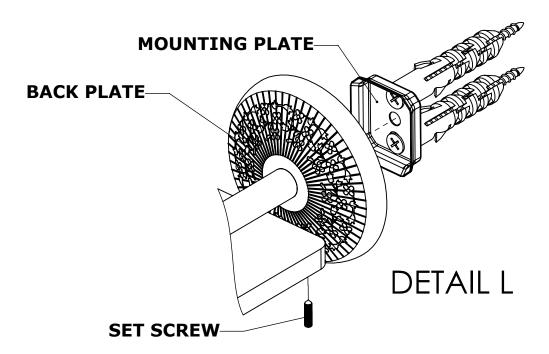

#### **Step 2:** Attach Bracket to Mounting Plate.

Place bracket on mounting plate and secure by tightening set screw as shown below.

### **PERSPECTIVE**