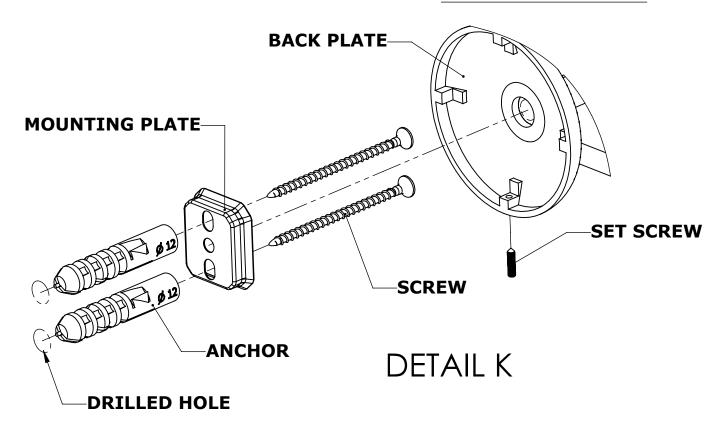

#### Step 1: Drill holes in Wall for screw anchors and attach Mounting Plate to Wall

Determine your desired location for installation and make a mark for the location of the mounting plate. Remove mounting plate from backplate by loosening set screw in backplate as pictured below. Place center hole of mounting plate over mark made above. Make 2 marks where mounting screws will be placed as shown below. Drill hole at each of the marks. (You may substitute other style mounting anchors or screws if desired). Place anchors into the holes made. Place mounting plate over holes and secure to mounting surface using screws as shown below.

### **PERSPECTIVE**